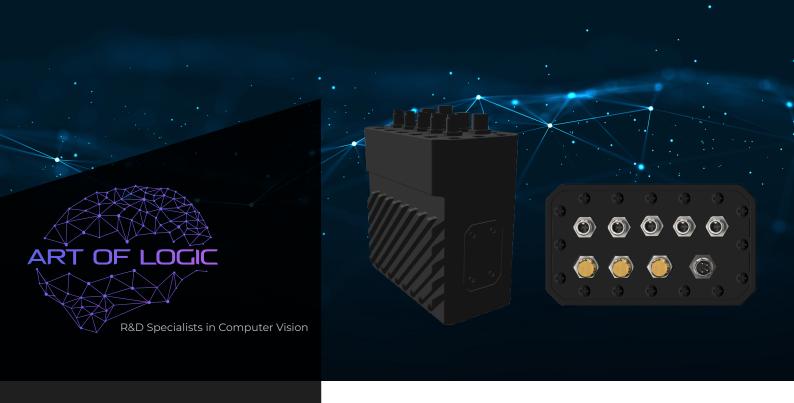

## Revolutionizing Edge Computing: The Europa Device - Compact, Powerful, and Reliable

The Europa device provides a 'micro' solution to edge computing. With greater computational throughput with a fraction of the power consumption and heat generation than its closest rival, this device represents the future of edge computing.

Some of the key features of the Europa device include 4G connectivity, high-definition video on the edge, integration with Nx Witness VMS, running 4 channels of object detection concurrently. This technology is ideal for a wide range of applications, particularly edge-based computing within government, policing and autonomous vehicles.