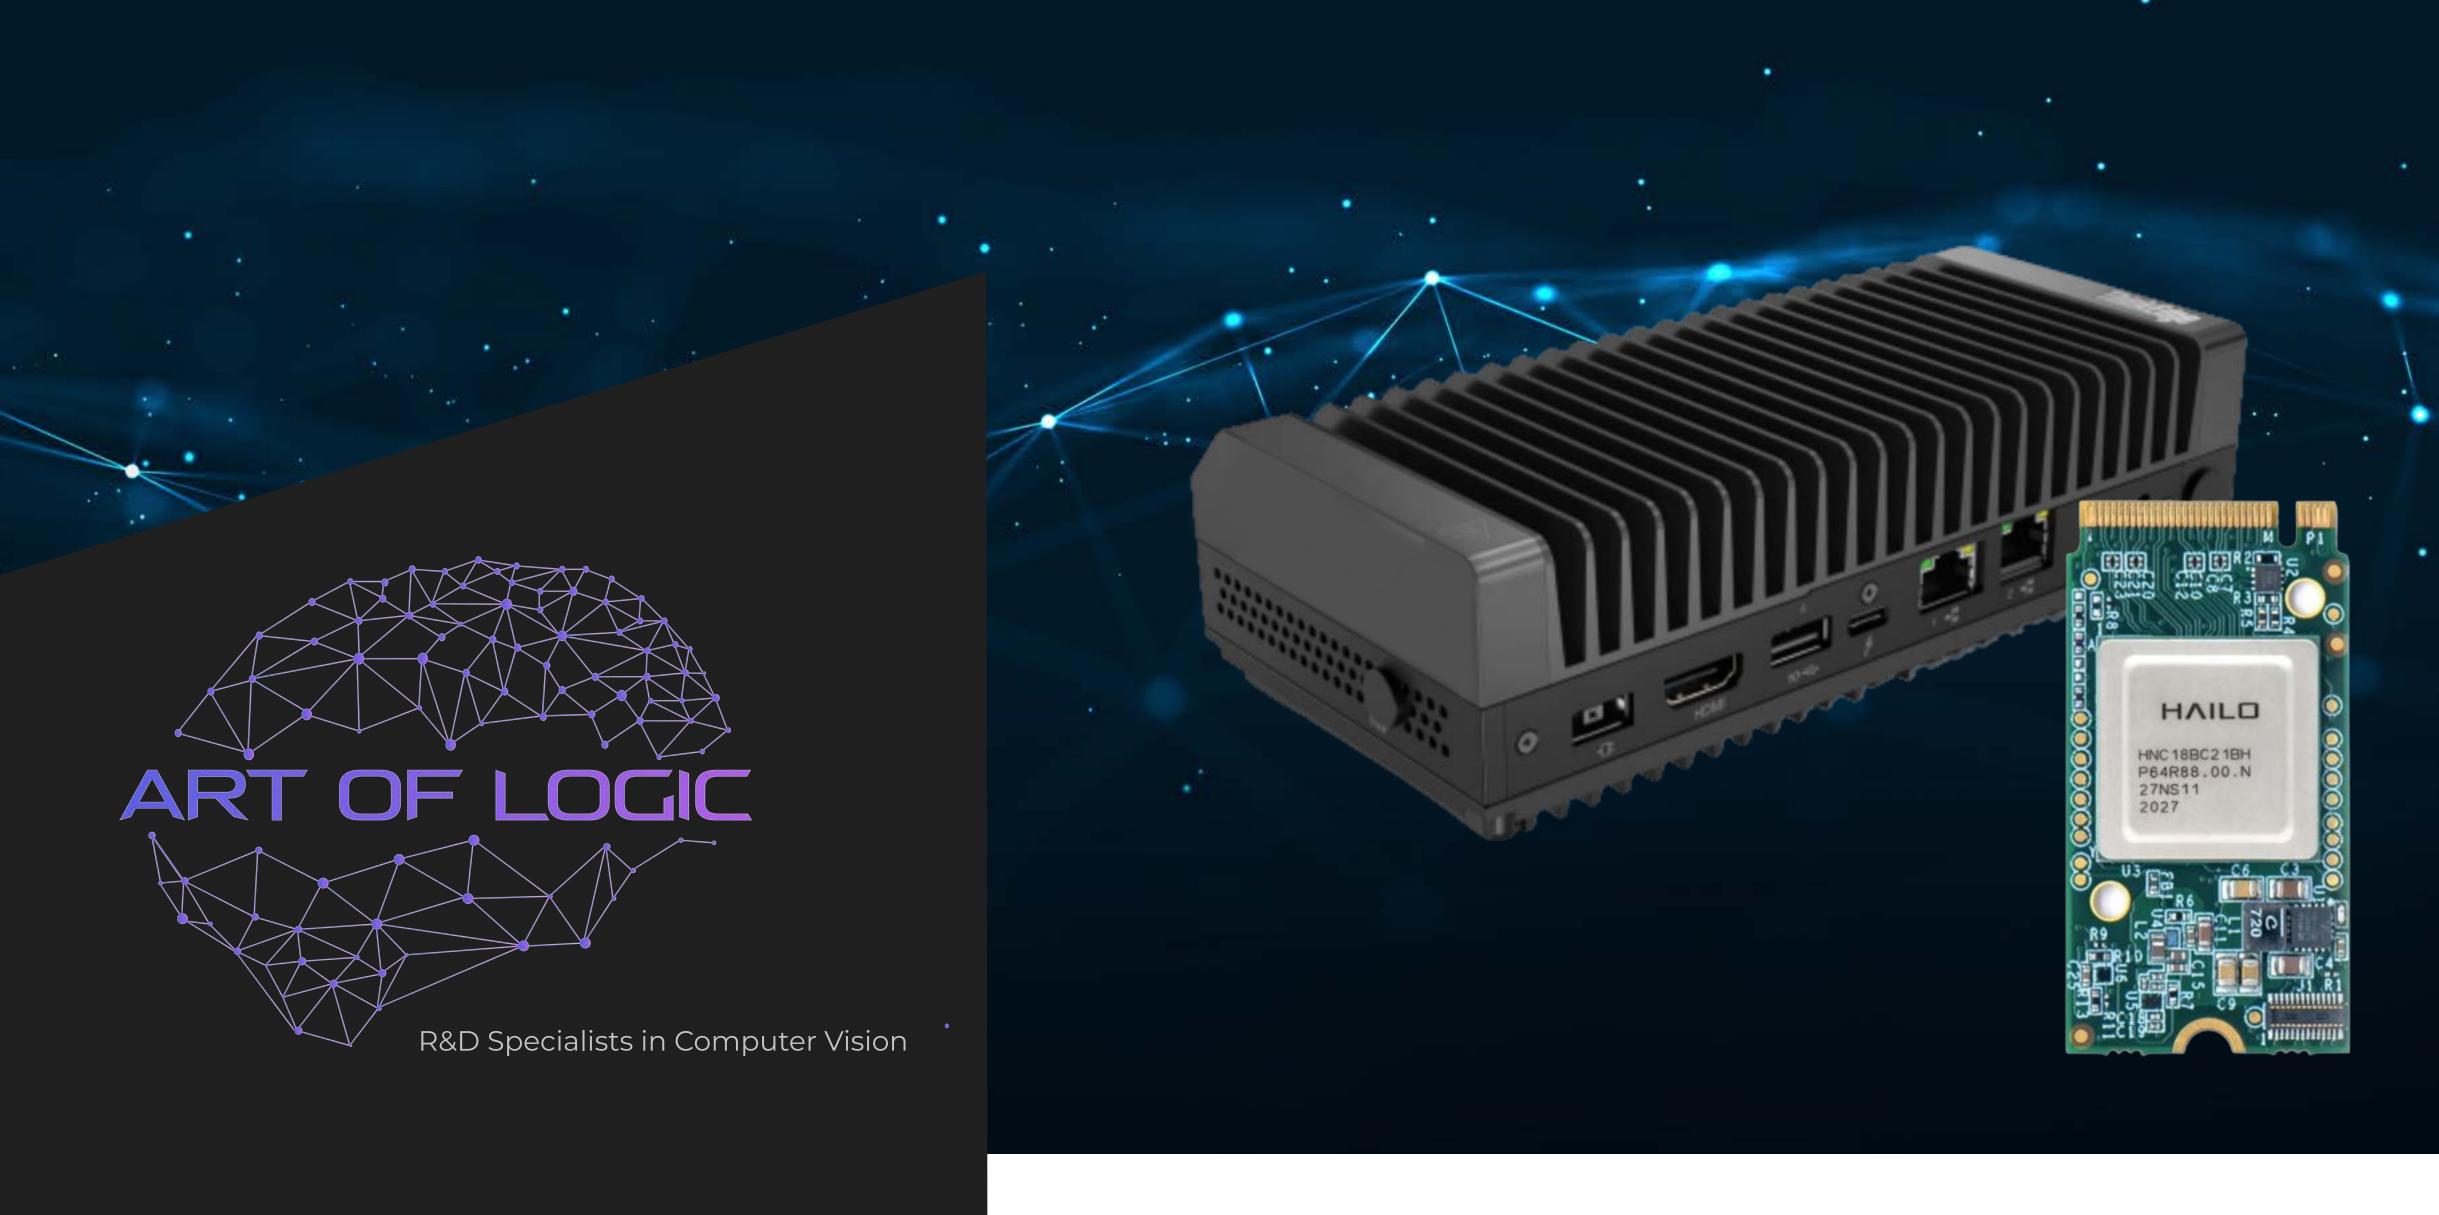

## Ruggedized Al Edge Embedded System

Our partnership with Hailo has allowed us to deliver highly efficient compute power to the edge. The Lenovo SE-30 Server, utilised due to its robust and rugged design, runs an 11th generation Intel Core i5 Processor and Hailo-8 M2 AI Accelerator module, allowing for high performance compute tasks whilst concurrently reducing the required power consumption.

A fanless design ensures that air contaminants (e.g. dust) are not drawn into the internals of the PC, whilst providing efficient heat dissipation for improved performance. The ruggedized design provides excellent long-term reliability with a low maintenance overhead and low power consumption.

iMX8M Plus with ARM Cortex A53 cores, Hailo-8 GPU and 512GB EMMC, GB Ethernet, 2 Audio channels, 2 Video inputs (however more through Ethernet), GPS and accelerometer, GPIO. Designed to carry NX Witness VMS and utilise the Hailo-8 GPU for machine learning/AI on all inputs and at an external size of 70 x 70 x 50mm and a power utilisation of under 10W, the Europa Micro Server is a technological masterpiece.