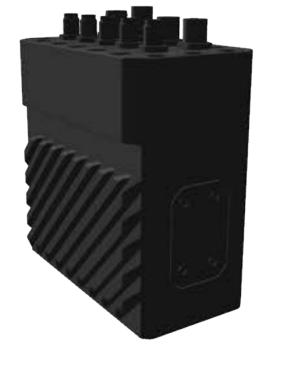

## Europa Micro Server

Art of Logic's Europa Micro Server, featuring high-definition video on the edge, integrated with Nx Witness VMS and 4 channels of AOL Samurai Detect, incorporates 4/5G networking, 6GB RAM,

iMX8M Plus with ARM Cortex A53 cores, Hailo-8 GPU and 512GB EMMC, GB Ethernet, 2 Audio channels, 2 Video inputs (however more through Ethernet), GPS and accelerometer, GPIO. Designed to carry NX Witness VMS and utilise the Hailo-8 GPU for machine learning/AI on all inputs and at an external size of 70 x 70 x 50mm and a power utilisation of under 10W, the Europa Micro Server is a technological masterpiece.

Featuring superior energy efficiency and miniaturised form factor, the Europa Micro Server is suitable for a wide range of applications and industries, including edge based surveillance in Local Council Areas and Autonomous Vehicles.