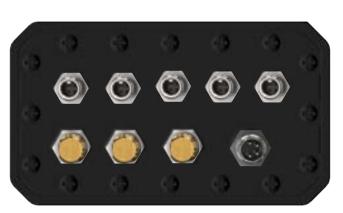

## Europa Micro Server

Art of Logic's Europa Micro Server, featuring high-definition video on the edge, integrated with Nx Witness VMS and 4 channels of AOL Samurai Detect, incorporates 4/5G networking, 6GB RAM,

iMX8M Plus with ARM Cortex A53 cores, Hailo-8 GPU and 512GB EMMC, GB Ethernet, 2 Audio channels, 2 Video inputs (however more through Ethernet), GPS and accelerometer, GPIO. Designed to carry NX Witness VMS and utilise the Hailo-8 GPU for machine learning/AI on all inputs and at an external size of 70 x 70 x 50mm and a power utilisation of under 10W, the Europa Micro Server is a technological masterpiece.

Featuring superior energy efficiency and miniaturised form factor, the Europa Micro Server is suitable for a wide range of applications and industries, including edge based surveillance in Local Council Areas and Autonomous Vehicles.