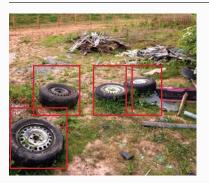

#### Create safe places by eliminating anti-social behaviour

Monitor for anti-social behaviour such as graffiti and vandalism at existing, refurbished or newly planned community assets. Our solution provides you with real-time alerts to a desktop or mobile device. The event information includes images of the incident with date & time stamps to enable a proactive response to anti-social behaviour.