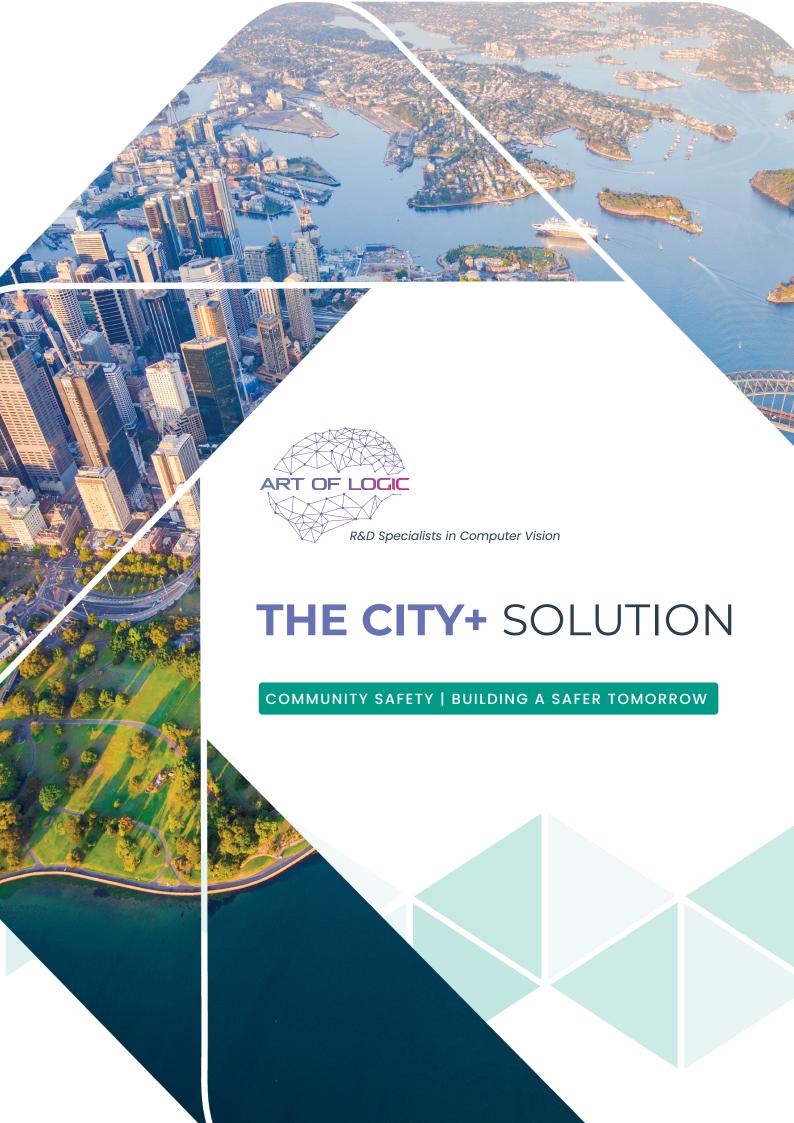

#### Better manage the supply and demand of parking

Through the automation of parking compliance, you can ensure you are managing the supply and demand of your parking resources. Managing parking compliance is resource heavy, allow your officers to manage parking remotely at any time of the day.

Our parking compliance solution allows Council to monitor timed parking locations, illegal parking hotspots and high-risk areas such as loading zones, bus stops and no stopping areas. Receiving real-time alerts to their devices of illegal parking allows officers to respond to these events remotely, in real-time or within normal business hours.