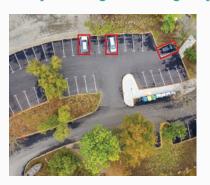

#### Eliminate illegal dumping in your city

Ensure that illegal dumping is eliminated in your community. Monitor for changes to your environment, track those who have illegally dumped, and be notified in real-time that a potential illegal dumping incident has been detected.

Our portable wind/ solar technology enables Council's to be dynamic in the fight against illegal dumping – and not limited by remote location. The ability to set up monitoring stations in remote areas that otherwise would go unprotected is a significant step forward in keeping our cities clean and safe.